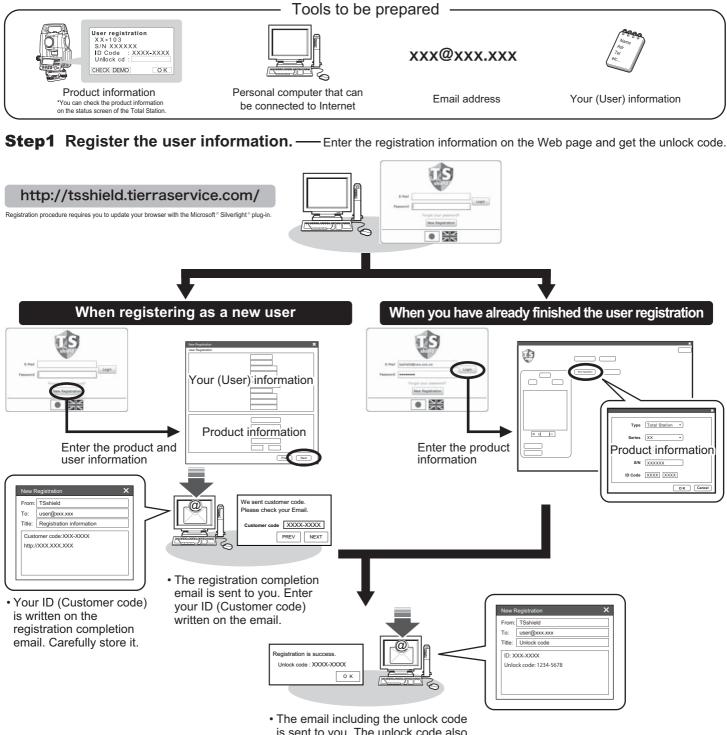

## Advice about user registration before use

Before using the instrument, it is necessary to perform the user registration. This registration is needed to carry out the careful and plentiful support and service for the customers. Carry out the user registration by the following procedure. For the details, refer to the TSshield instruction manual (Introduction volume).

is sent to you. The unlock code also displayed on the screen.

Step2 Certify the license.-- Certify the license and cancel the demo mode.

- Turn on the Total Station and press [CHECK] on the user registration screen. The system communicates with the server and the registration is automatically certified. \* It takes about 10 minutes at the maximum to check the registration, depending on radio waves
- · Enter the unlock code written on the email to the Total Station.