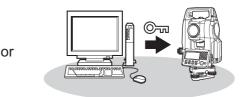

is sent to you. The unlock code also displayed on the screen.

Step2 Certify the license.-- Certify the license and cancel the demo mode.

- Turn on the Total Station and press [CHECK] on the user registration screen. The system communicates with the server and the registration is automatically certified. \* It takes about 10 minutes at the maximum to check the registration, depending on radio waves
- · Enter the unlock code written on the email to the Total Station.