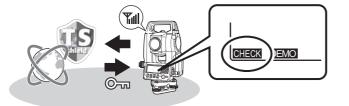

is sent to you. The unlock code also displayed on the screen.

Step2 Certify the license.-- Certify the license and cancel the demo mode.

- Turn on the Total Station and press [CHECK] on the user registration screen. The system communicates with the server and the registration is automatically certified. \* It takes about 10 minutes at the maximum to check the registration, depending on radio waves
- · Enter the unlock code written on the email to the Total Station.