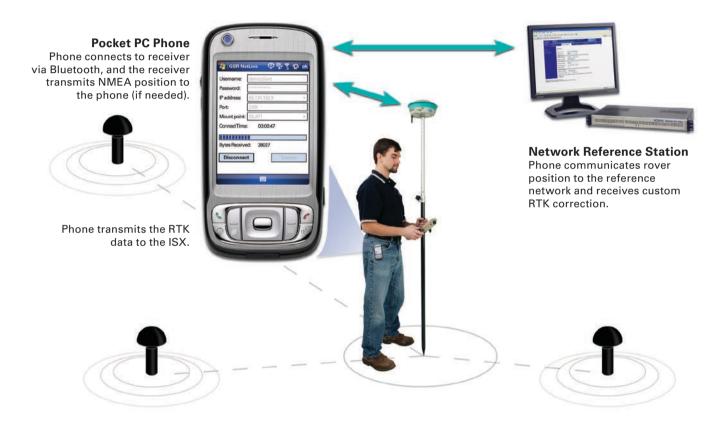

### **GSR NetLink Workflow**

THE SOKKIA DIFFERENCE - SOKKIA has been developing advanced products for surveying professionals around the world since 1920. We are very proud of our heritage. It is our mission to provide you with products of the highest quality so you can do the job right the first time - every time. And we support our products long after the sale is complete. With that kind of value, it is no wonder surveyors everywhere count on SOKKIA for their most important projects.

Combine GSR NetLink with your SOKKIA GNSS receiver — even one containing an internal UHF radio — and you instantly add the flexibility to connect to reference networks. GSR NetLink provides a completely wireless solution when paired with the dual-*Bluetooth®* capable GSR2700 ISX.