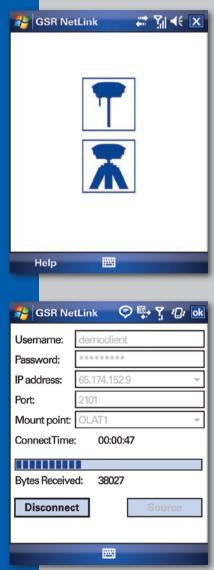

#### **GSR NetLink Features**

- Connect to NTRIP and direct TCP/IP correction streams and transmit them wirelessly to SOKKIA GNSS receivers via Bluetooth link
- Connect to any GNSS Reference Network for accurate and reliable RTK positioning
- Supports duplex communications with GNSS Reference Networks requiring the end users position (NMEA string)
- Setup SOKKIA Mobile Reference Stations to create on-the-fly RTK coverage support for GNSS rovers
- Easy-to-use, touch screen interface
- Gives you the freedom to work with CDMA or GSM based mobile technologies
- Supports Windows Mobile® 5 and 6 Pocket PC phones